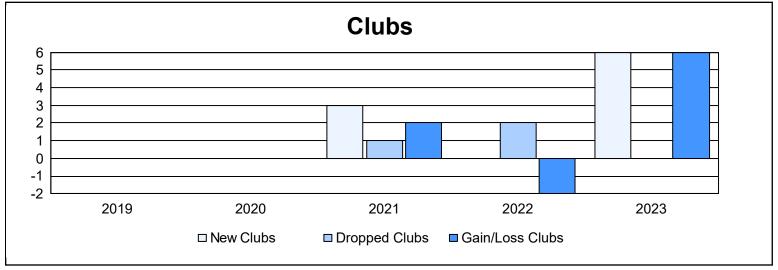

District 105CW As of June 2023 Cumulative

| Year      | New<br>Clubs | Dropped<br>Clubs | Gain/<br>Loss<br>Clubs | New<br>Members | Charter<br>Members | Reinstate<br>Members | Transfer<br>Members | Total<br>Member<br>Added | Total<br>Members<br>Dropped | Gain/<br>Loss<br>Members |
|-----------|--------------|------------------|------------------------|----------------|--------------------|----------------------|---------------------|--------------------------|-----------------------------|--------------------------|
| 2018-2019 | 0            | 0                | 0                      | 156            | 2                  | 8                    | 12                  | 178                      | 182                         | -4                       |
| 2019-2020 | 0            | 0                | 0                      | 107            | 0                  | 6                    | 10                  | 123                      | 199                         | -76                      |
| 2020-2021 | 3            | 1                | 2                      | 148            | 80                 | 6                    | 26                  | 260                      | 260                         | 0                        |
| 2021-2022 | 0            | 2                | -2                     | 156            | 1                  | 9                    | 28                  | 194                      | 249                         | -55                      |
| 2022-2023 | 6            | 0                | 6                      | 192            | 145                | 18                   | 18                  | 373                      | 286                         | 87                       |
| Average   | 2            | 1                | 1                      | 152            | 46                 | 9                    | 19                  | 226                      | 235                         | -10                      |