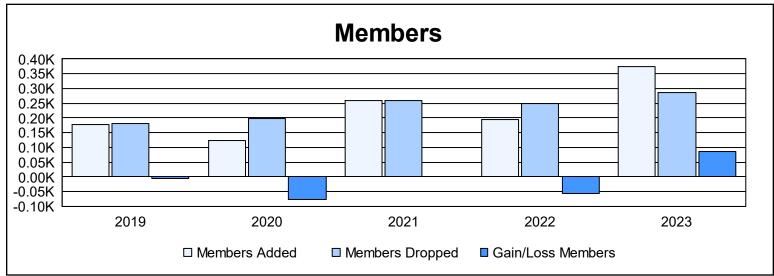

District 105CW As of June 2023 Cumulative

| Year      | New<br>Clubs | Dropped<br>Clubs | Gain/<br>Loss<br>Clubs | New<br>Members | Charter<br>Members | Reinstate<br>Members | Transfer<br>Members | Total<br>Member<br>Added | Total<br>Members<br>Dropped | Gain/<br>Loss<br>Members |
|-----------|--------------|------------------|------------------------|----------------|--------------------|----------------------|---------------------|--------------------------|-----------------------------|--------------------------|
| 2018-2019 | 0            | 0                | 0                      | 156            | 2                  | 8                    | 12                  | 178                      | 182                         | -4                       |
| 2019-2020 | 0            | 0                | 0                      | 107            | 0                  | 6                    | 10                  | 123                      | 199                         | -76                      |
| 2020-2021 | 3            | 1                | 2                      | 148            | 80                 | 6                    | 26                  | 260                      | 260                         | 0                        |
| 2021-2022 | 0            | 2                | -2                     | 156            | 1                  | 9                    | 28                  | 194                      | 249                         | -55                      |
| 2022-2023 | 6            | 0                | 6                      | 192            | 145                | 18                   | 18                  | 373                      | 286                         | 87                       |
| Average   | 2            | 1                | 1                      | 152            | 46                 | 9                    | 19                  | 226                      | 235                         | -10                      |